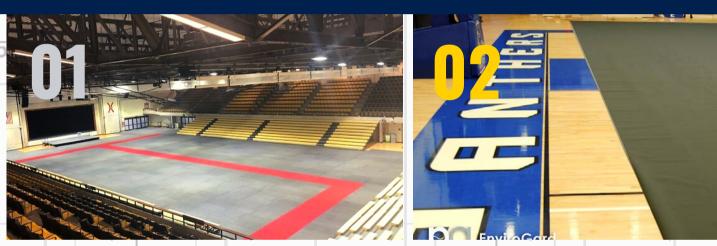

# GYM FLOOR COVER PROJECTS

|           |       |      |     | -            |     |
|-----------|-------|------|-----|--------------|-----|
| <b>01</b> | Tileg | gard | Gym | <b>Floor</b> | Cov |

18'-2"±

LNESS)

02

**Envirogard Gym Floor Cover** 

03 Sidegard Sideline Cover

04 Tilegard Gym Floor Cover

05 Floor Gard Premium Cym Floors)
Cover CURTAIN E

866-738-3441

2' OVERI AD TYP