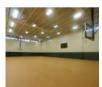

#### Installation and Accessories

Laying out this floor was fairly straight-forward, for installers. they rolled out the vinyl in place with 6 inch to 1 foot overlap and taped it into place while this is

generally a 2-person job it can be done by one. The tape is a special GFC tape we provide and sell per case we also recommend our a walk-behind tape dispenser (well worth the cost for the amount of labor this saves). The end result is a durable and attractive protected gym floor that can now be used as a multifunctional space.