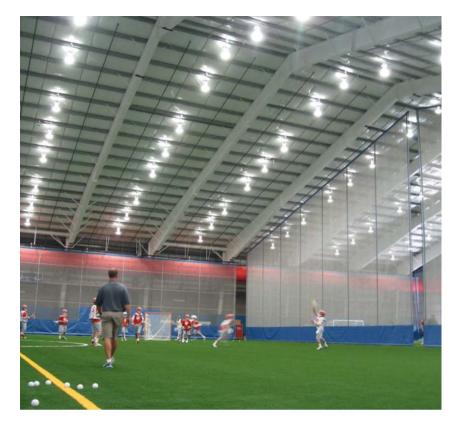

The first stage of the design phase was to create shop drawings of each unique athletic space. At Chelsea Piers our Engineers took special considerations for the Backdrop Curtains in the large turf area (Pictured above). The turf is encircled by a running track, so our Engineers designed **curtains that can stop a flying lacrosse ball almost instantly.** The custom curtains also include reinforced blocks of solid vinyl behind each goal, increasing durability and performance.

Another custom feature is the array of **Motorized Gym Divider Curtains** that divide the large turf space into **multiple zones of play.** These massive curtains are designed to hug the slope of the ceiling above and lie flush with the turf surface below. With the turn of a key switch, both curtains in each set retract toward the ceiling using a single winch. For the wood-floored gymnasium area our Engineers designed custom curtains with tracks that comply to **NCAA requirements** for overhead clearance in competition volleyball.