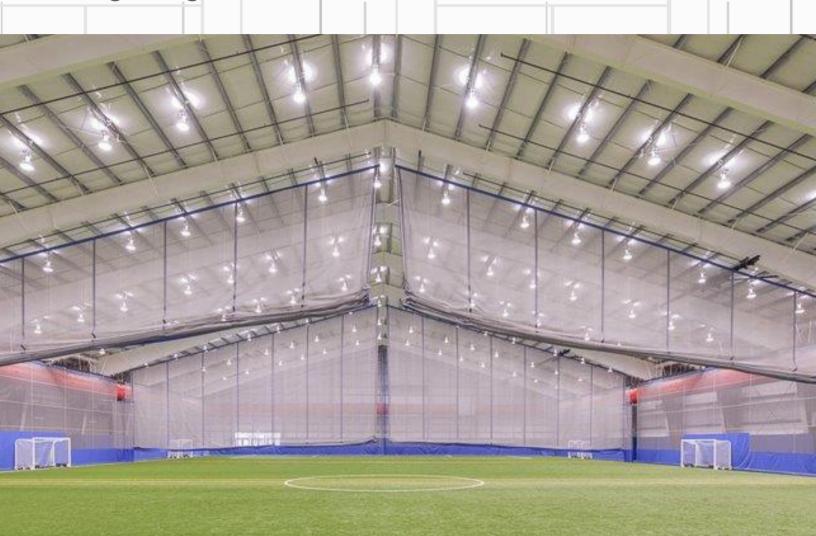

# Chelsea Picks

**Putterman Divider Curtains Create Multiple Zones of Play** 

We design, engineer, manufacture, and provide the hardware and installation for **NEW** construction.

The first stage of the design phase was to create shop drawings of each unique athletic space. At Chelsea Piers our Engineers took special considerations for the Backdrop Curtains in the large turf area (Pictured above). The turf is encircled by a running track, so our Engineers designed **curtains that can stop a flying lacrosse ball almost instantly.** The custom curtains also include reinforced blocks of solid vinyl behind each goal, increasing durability and performance.

Another custom feature is the array of **Motorized Gym Divider Curtains** that divide the large turf space into **multiple zones of play.** These massive curtains are designed to hug the slope of the ceiling above and lie flush with the turf surface below. With the turn of a key switch, both curtains in each set retract toward the ceiling using a single winch. For the wood-floored gymnasium area our Engineers designed custom curtains with tracks that comply to **NCAA requirements** for overhead clearance in competition volleyball.