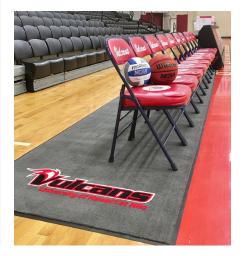

## **putterman**athletics

SIDEGARD

| Sid | eGa | rd™ |
|-----|-----|-----|
|-----|-----|-----|

| material                       | 100% recycled polyester                             |  |
|--------------------------------|-----------------------------------------------------|--|
| weight                         | 74.5oz                                              |  |
| runner size                    | 36" & 48" x custom lengths                          |  |
| runner thickness               | 1/4"                                                |  |
| pile height                    | 1/8"                                                |  |
| backing                        | tri-layer performance backing with moisture barrier |  |
| treatments                     | anti-microbial protection                           |  |
| options<br>(additional charge) | custom logo available on end caps                   |  |
| warranty                       | 1-year limited warranty                             |  |