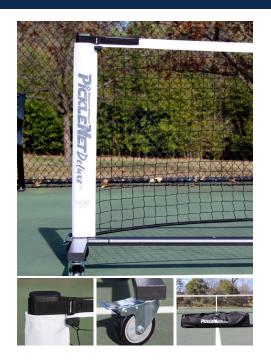

## Deluxe Portable Pickleball Unit on Wheels

P-TAPND

|                 | Delake I of table I lekt                                                                             |
|-----------------|------------------------------------------------------------------------------------------------------|
| size            | 22' x 34" at the center (36" at sidelines)                                                           |
| weight          | 23lbs                                                                                                |
| construction    | powder-coated steel with white fiberglass center rod                                                 |
| netting         | black nylon knottless net, white vinyl headband, velcro-tension system                               |
| features        | 3" oval tubing, 4" locking wheels, center-strap design, nylon-webbing adjustment straps on net edges |
| includes        | net, frame, nylon storage bag                                                                        |
| heat resistance | 120°                                                                                                 |
| warranty        | 1-year limited warranty                                                                              |