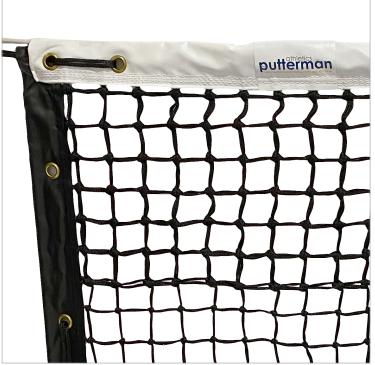

## puttermanathletics

| Signature Tennis Net Double Top |                                                                                                                                                                   |  |
|---------------------------------|-------------------------------------------------------------------------------------------------------------------------------------------------------------------|--|
| net size                        | 41'7"x 3'6" (tapered option available)                                                                                                                            |  |
| net body                        | 3.5mm braided polyethylene rope in 1.5" square mesh with double braiding on the top 7 rows                                                                        |  |
| headband                        | 2.5" double-layered 51oz white vinyl, folded & tucked, treated with UV & mildew inhibitors; 6 rows of bonded thread interlocking stitching with built-in grommets |  |
| sideband                        | 2.5" black vinyl with built-in grommets, sewn pocket, 2 hollow fiberglass rods                                                                                    |  |
| bottom band                     | 2.5" black vinyl with built-in grommets                                                                                                                           |  |
| cable                           | 46' long, 5mm steel coated cable; 3600lbs tensile strength                                                                                                        |  |
| net strap                       | heavy-duty polyester webbing, nickel-plated slide buckles,<br>double end hook, reinforced ends                                                                    |  |
| warranty                        | 5-year limited warranty                                                                                                                                           |  |