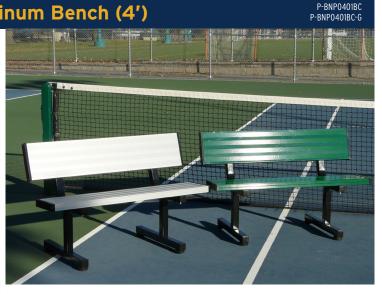

## puttermanathletics

|                  | Courtside Alumi                                                                                  |
|------------------|--------------------------------------------------------------------------------------------------|
| dimensions       | 4'L x 33"H x 24"D                                                                                |
| construction     | anodized aluminum & galvanized steel                                                             |
| seating capacity | 2                                                                                                |
| seat planks      | 10" wide non-skid planks; supported by a strong galvanized steel understructure; 18" from ground |
| legs             | 2 - 2" galvanized steel                                                                          |
| included         | floor protection kit                                                                             |
| frame durability | rust resistant                                                                                   |
| options          | available in 5' length and direct burial                                                         |
| warranty         | 3-year limited warranty                                                                          |