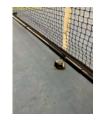

## PRO-Pickle Portable Net System

PROPBS-2

| size         | 22' wide by 36' high at posts                                                                                                                       |
|--------------|-----------------------------------------------------------------------------------------------------------------------------------------------------|
| net layer    | 3.0mm braided body, with high quality vinyl headband                                                                                                |
| construction | Heavy-duty steel frame and posts. Aluminum crank and post caps. Powder coated for rust resistance.                                                  |
| features     | Highly portable. Easy rolling, non-marking casters for fluid mobility. Casters have a foot brake to secure the unit so it doesn't move during play. |
| includes     | Includes net cable, net strap, weight dispersion plates and fiberglass rods.                                                                        |
| surface      | Perfect for indoor or outdoor use.                                                                                                                  |
| warranty     | 3-year limited warranty                                                                                                                             |