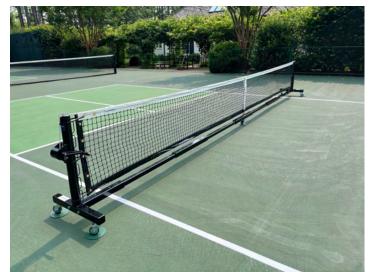

## PRO-Pickle Portable Net System

PROPBS-2

| size         | 22' wide by 36' high at posts                                                                                                                       |
|--------------|-----------------------------------------------------------------------------------------------------------------------------------------------------|
| net layer    | 3.0mm braided body, with high quality vinyl headband                                                                                                |
| construction | Heavy-duty steel frame and posts. Aluminum crank and post caps. Powder coated for rust resistance.                                                  |
| features     | Highly portable. Easy rolling, non-marking casters for fluid mobility. Casters have a foot brake to secure the unit so it doesn't move during play. |
| includes     | Includes net cable, net strap, weight dispersion plates and fiberglass rods.                                                                        |
| surface      | Perfect for indoor or outdoor use.                                                                                                                  |
| warranty     | 3-year limited warranty                                                                                                                             |