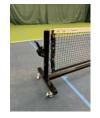

## PRO-Pickle Portable Net System

PROPBS-2

| size         | 22' wide by 36' high at posts                                                                                                                       |
|--------------|-----------------------------------------------------------------------------------------------------------------------------------------------------|
| net layer    | 3.0mm braided body, with high quality vinyl headband                                                                                                |
| construction | Heavy-duty steel frame and posts. Aluminum crank and post caps. Powder coated for rust resistance.                                                  |
| features     | Highly portable. Easy rolling, non-marking casters for fluid mobility. Casters have a foot brake to secure the unit so it doesn't move during play. |
| includes     | Includes net cable, net strap, weight dispersion plates and fiberglass rods.                                                                        |
| surface      | Perfect for indoor or outdoor use.                                                                                                                  |
| warranty     | 3-year limited warranty                                                                                                                             |